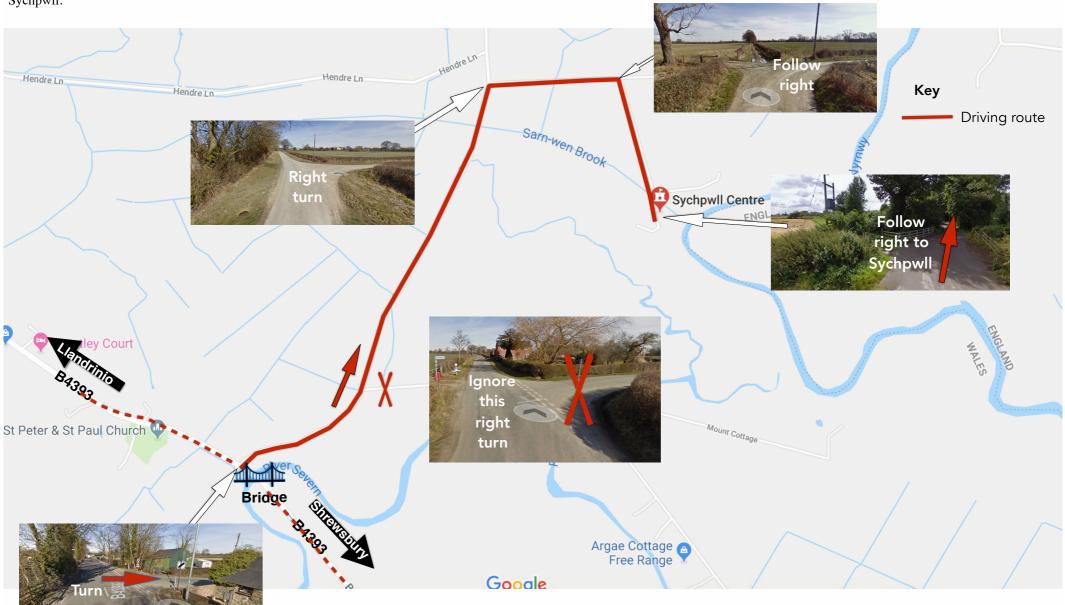

-Sychpull=

At the hump back bride on the B4393 turn left if coming from Llandrinio before you actually go over the bridge. If coming on the B4393 from Shrewsbury, go over the bridge and take an immediate right.

Keep on this road for around one mile until reaching the <u>second</u> road on the right, marked by a telegraph pole on the corner (if you come to a turning on the left, you've gone too far). Take this right turn and follow down the straight road, round the right angle corner and follow to the bottom of the next straight road, keep right as the tarmac road ends and the driveway will take you to Sychpwll.